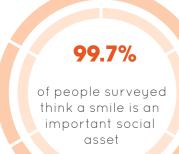

# SMILE WITH CONFIDENCE

A great smile creates a great impression, personally or professionally. If your smile is less than perfect it can affect your self confidence and the way others perceive you.

According to a recent survey from 2011 by AACD (American Academy of Cosmetic Dentistry)

**74%** 

of people surveyed think an unattractive smile can adversely affect a person's chance for employment and success