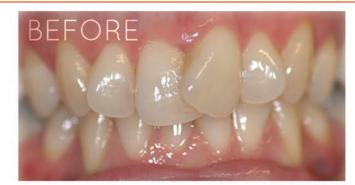

# TREATMENT CAN USUALLY BE COMPLETED IN AROUND 4 - 6 MONTHS

Severe crowding treated in just 6 months

On a routine visit to my dental practice, I happened to pick up a Cfast brochure. Four months later the braces were taken off and I have been walking around with a grin on my face ever since.