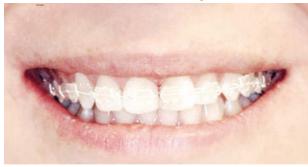

#### What is Cfast?

Cfast is a gentle, minimally invasive treatment for adults that uses sound orthodontic principles to straighten the upper and lower front six teeth - the 'Social Six' that make up your visible smile. Using a tooth coloured wire and clear brackets, it gently straightens your teeth to give you that healthy, beautiful smile.

# FAST, DISCREET AND AFFORDABLE

Cfast achieves great looking smiles during as well as after completion of treatment.

Cosmetic braces or clear aligners make Cfast discreet and barely noticeable

Braces available on both the inside and outside of teeth