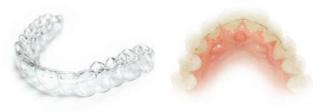

### Will The Teeth Stay Straight After Treatment?

After completing the Cfast treatment, you will need to wear a retainer to support your teeth in the new position.

You can choose from different retainer options, ideally with a bonded retainer placed after the Cfast treatment.

Post treatment retainers are hidden behind your teeth for maximum discretion.