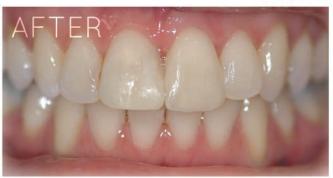

# TREATMENT CAN USUALLY BE COMPLETED IN AROUND 4 - 6 MONTHS

Severe crowding treated in just 6 months

On a routine visit to my dental practice, I happened to pick up a Cfast brochure. Four months later the braces were taken off and I have been walking around with a grin on my face ever since.