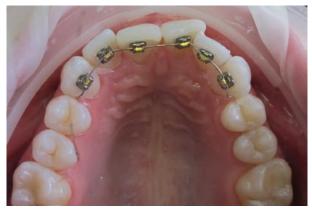

# FAST, DISCREET AND AFFORDABLE

Cfast achieves great looking smiles during as well as after completion of treatment.

Cosmetic braces or clear aligners make Cfast discreet and barely noticeable

Braces available on both the inside and outside of teeth